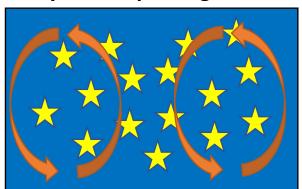

Rainbow Cyc (Can be combined with Cyc Chase)

Three Color Cyc
(Can be combined with Cyc Chase)