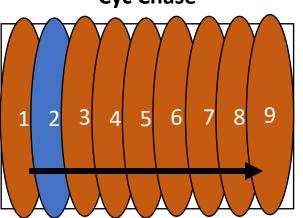

### **Top Chase Left > Right**

# Cyc Chase

Cyc Gradient
(Choose any 1 color for top,
any 1 color for bottom)

Requires rental of approx. \$750 (9 units of ColorDASH batten 12)

Choose 1 or 2 colors. Vertical beams of light will chase from stage left to stage right across the cyclorama.